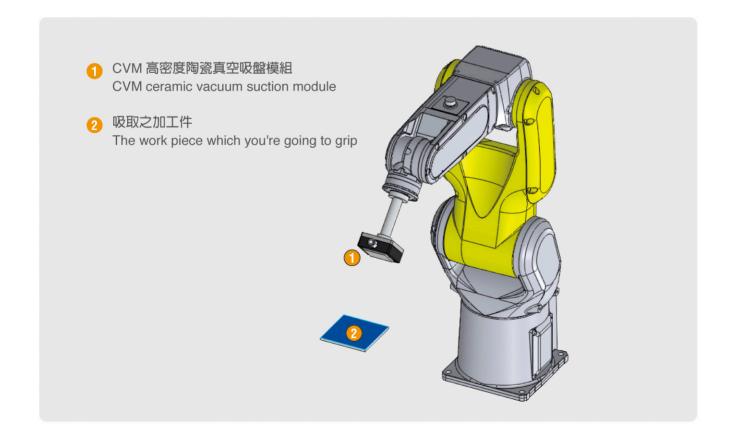

## 應用領域

- 吸取平面工件專用陶瓷真空吸盤模組。
- 吸付達一半面積後就不會破真空狀況,達到同一模組 可吸取各式樣工件。
- 適用於機台製作或工廠生產、組裝及自動化產業的乾 淨環境。

### **Applications**

- Ceramic vacuum gripping module, special for gripping flat work piece.
- If gripping half of the area can be maintained, then the ceramic gripper won't lose the work piece. Several work pieces can use same ceramic gripper.
- Best for clean environment of machine production or factory production, assemble and automation industry.