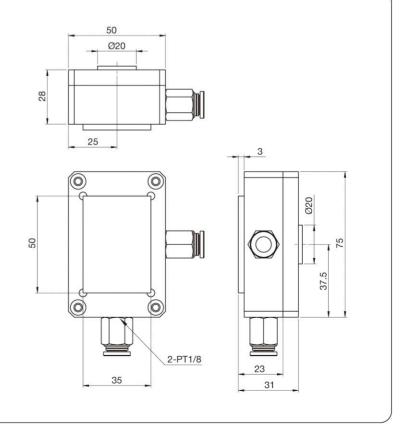

# 50x35mm (5x3.5公分)

陶瓷尺寸 Ceramic size: 50x35mm (5x3.5公分) ID:CVM-50X35

# 50x50mm (5x5公分) 70 28 20 35 陶瓷尺寸 Ceramic size: 2-PT1/8 50x50mm (5x5公分) 50 ID:CVM-50X50

陶瓷尺寸 Ceramic size: 100x30mm (10x3公分) ID:CVM-100X30