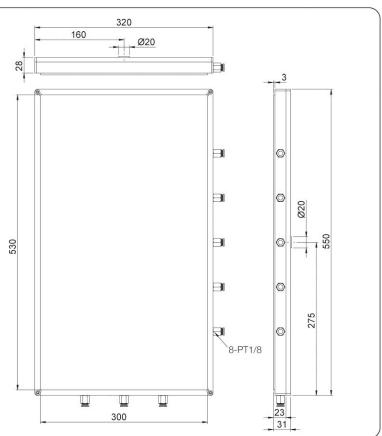

# 530x300mm (53x30公分)

陶瓷尺寸 Ceramic size: 標準面板24吋-530x300mm (53x30公分) ID:CVM-530X300