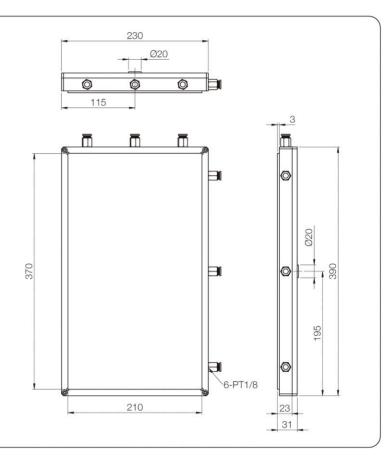

陽極處理 ■ 素材材質: 多孔式陶瓷真空吸盤 ■ 驅動方式: 真空吸付(負壓)

■ 保固:3個月

### **CVM Series Introduction**

- Shell material: Aluminum alloy, hard anodized
- Material: Porous ceramic vacuum gripper
- Drive: Pneumatic: Vacuum sucking (negative pressure)
- Warranty: 3 months







## 50x20mm (5x2公分)



陶瓷尺寸 Ceramic size: 50x20mm (5x2公分) ID:CVM-50X20



# 50x35mm (5x3.5公分)



陶瓷尺寸 Ceramic size: 50x35mm (5x3.5公分) ID:CVM-50X35





# 50x50mm (5x5公分) 70 28 20 35 陶瓷尺寸 Ceramic size: 2-PT1/8 50x50mm (5x5公分) 50 ID:CVM-50X50





陶瓷尺寸 Ceramic size: 100x30mm (10x3公分) ID:CVM-100X30





## 100x50mm (10x5公分)



陶瓷尺寸 Ceramic size: 100x50mm (10x5公分) ID:CVM-100X50



# 100x100mm (10x10公分)



陶瓷尺寸 Ceramic size: 100x100mm (10x10公分) ID:CVM-100X100





# 370x210mm (37x21公分)



陶瓷尺寸 Ceramic size: 370x210mm (37x21公分) ID:CVM-370X210



# 420x240mm (42x24公分)



陶瓷尺寸 Ceramic size: 標準面板19吋-420x240mm (42x24公分) ID:CVM-420X240





## 465x260mm (46.5x26公分)



陶瓷尺寸 Ceramic size: 標準面板21吋-465x260mm (46.5x26公分) ID:CVM-465X260



# 530x300mm (53x30公分)



陶瓷尺寸 Ceramic size: 標準面板24吋-530x300mm (53x30公分) ID:CVM-530X300