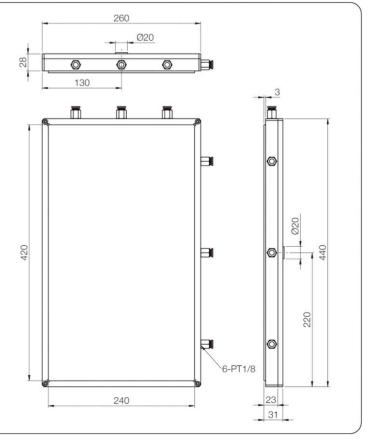

# 420x240mm (42x24公分)

陶瓷尺寸 Ceramic size: 標準面板19吋-420x240mm (42x24公分) ID:CVM-420X240