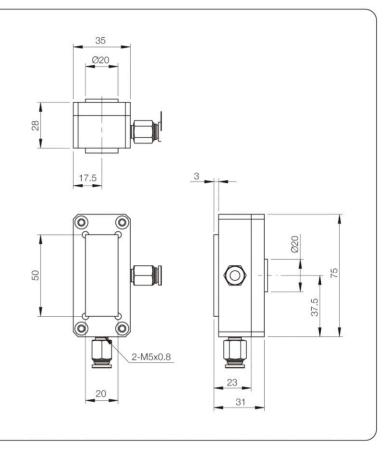

and automation industry.

### 你的優勢

- 平整度:0.01-0.05mm。
- 吸付達一半面積後就不會破真空狀況,達到同一模組 可吸取各式樣工件。
- 雙氣孔設計:可安裝吸真空及吹氣功能。
- 需搭配真空源來做使用。

### Your advantage

- Flatness: 0.01-0.05mm.
- If gripping half of the area can be maintained, then the ceramic gripper won't lose the work piece. Several work pieces can use same ceramic gripper.
- Dual vent design: can install vacuum suction and blowing function.
- A vacuum source is needed to operate the gripper.

## CVM系列簡介

■ 外殼材質: 鋁合金,超硬陽極處理 ■ 素材材質: 多孔式陶瓷真空吸盤 ■ 驅動方式: 真空吸付(負壓)

■ 保固:3個月

### **CVM Series Introduction**

- Shell material: Aluminum alloy, hard anodized
- Material: Porous ceramic vacuum gripper
- Drive: Pneumatic: Vacuum sucking (negative pressure)
- Warranty: 3 months







## 50x20mm (5x2公分)



陶瓷尺寸 Ceramic size: 50x20mm (5x2公分) ID:CVM-50X20



# 50x35mm (5x3.5公分)



陶瓷尺寸 Ceramic size: 50x35mm (5x3.5公分) ID:CVM-50X35





# 50x50mm (5x5公分) 70 28 20 35 陶瓷尺寸 Ceramic size: 2-PT1/8 50x50mm (5x5公分) 50 ID:CVM-50X50





陶瓷尺寸 Ceramic size: 100x30mm (10x3公分) ID:CVM-100X30





## 100x50mm (10x5公分)



陶瓷尺寸 Ceramic size: 100x50mm (10x5公分) ID:CVM-100X50



# 100x100mm (10x10公分)



陶瓷尺寸 Ceramic size: 100x100mm (10x10公分) ID:CVM-100X100





# 370x210mm (37x21公分)



陶瓷尺寸 Ceramic size: 370x210mm (37x21公分) ID:CVM-370X210



# 420x240mm (42x24公分)



陶瓷尺寸 Ceramic size: 標準面板19吋-420x240mm (42x24公分) ID:CVM-420X240





## 465x260mm (46.5x26公分)



陶瓷尺寸 Ceramic size: 標準面板21吋-465x260mm (46.5x26公分) ID:CVM-465X260



# 530x300mm (53x30公分)



陶瓷尺寸 Ceramic size: 標準面板24吋-530x300mm (53x30公分) ID:CVM-530X300