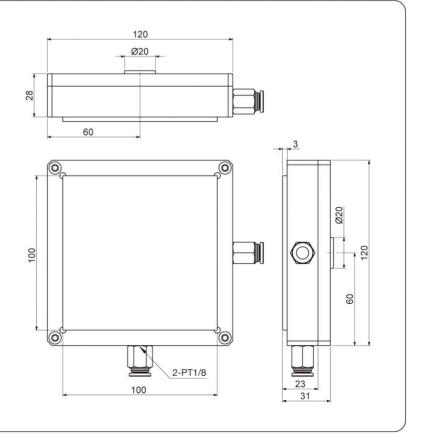

ion.
- A vacuum source is needed to operate the gripper.

## CVM系列簡介

■ 外殼材質: 鋁合金,超硬陽極處理 ■ 素材材質: 多孔式陶瓷真空吸盤 ■ 驅動方式: 真空吸付(負壓)

■ 保固:3個月

### **CVM Series Introduction**

- Shell material: Aluminum alloy, hard anodized
- Material: Porous ceramic vacuum gripper
- Drive: Pneumatic: Vacuum sucking (negative pressure)
- Warranty: 3 months







## 50x20mm (5x2公分)



陶瓷尺寸 Ceramic size: 50x20mm (5x2公分) ID:CVM-50X20



# 50x35mm (5x3.5公分)



陶瓷尺寸 Ceramic size: 50x35mm (5x3.5公分) ID:CVM-50X35





# 50x50mm (5x5公分) 70 28 20 35 陶瓷尺寸 Ceramic size: 2-PT1/8 50x50mm (5x5公分) 50 ID:CVM-50X50





陶瓷尺寸 Ceramic size: 100x30mm (10x3公分) ID:CVM-100X30





## 100x50mm (10x5公分)



陶瓷尺寸 Ceramic size: 100x50mm (10x5公分) ID:CVM-100X50



# 100x100mm (10x10公分)



陶瓷尺寸 Ceramic size: 100x100mm (10x10公分) ID:CVM-100X100





# 370x210mm (37x21公分)



陶瓷尺寸 Ceramic size: 370x210mm (37x21公分) ID:CVM-370X210



# 420x240mm (42x24公分)



陶瓷尺寸 Ceramic size: 標準面板19吋-420x240mm (42x24公分) ID:CVM-420X240





## 465x260mm (46.5x26公分)



陶瓷尺寸 Ceramic size: 標準面板21吋-465x260mm (46.5x26公分) ID:CVM-465X260



# 530x300mm (53x30公分)



陶瓷尺寸 Ceramic size: 標準面板24吋-530x300mm (53x30公分) ID:CVM-530X300