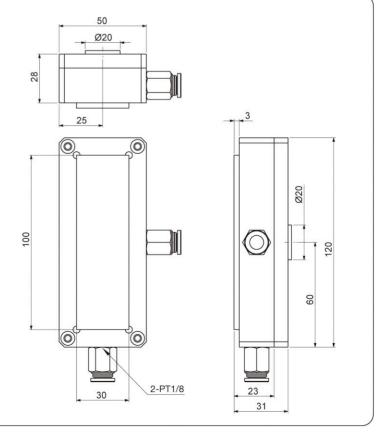

## CVM系列簡介

■ 外殼材質: 鋁合金,超硬陽極處理 ■ 素材材質: 多孔式陶瓷真空吸盤 ■ 驅動方式: 真空吸付(負壓)

■ 保固:3個月

### **CVM Series Introduction**

- Shell material: Aluminum alloy, hard anodized
- Material: Porous ceramic vacuum gripper
- Drive: Pneumatic: Vacuum sucking (negative pressure)
- Warranty: 3 months