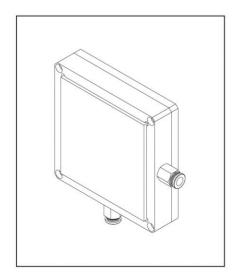

# 50x50mm (5x5公分) 70 28 20 35 陶瓷尺寸 Ceramic size: 2-PT1/8 50x50mm (5x5公分) 50 ID:CVM-50X50

陶瓷尺寸 Ceramic size: 100x30mm (10x3公分) ID:CVM-100X30