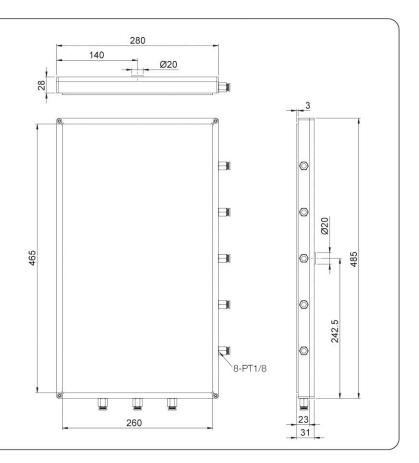

## 465x260mm (46.5x26公分)

陶瓷尺寸 Ceramic size: 標準面板21吋-465x260mm (46.5x26公分) ID:CVM-465X260