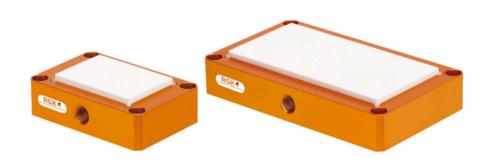

## CVM系列簡介

■ 外殼材質: 鋁合金,超硬陽極處理 ■ 素材材質: 多孔式陶瓷真空吸盤 ■ 驅動方式: 真空吸付(負壓)

■ 保固:3個月

### **CVM Series Introduction**

- Shell material: Aluminum alloy, hard anodized
- Material: Porous ceramic vacuum gripper
- Drive: Pneumatic: Vacuum sucking (negative pressure)
- Warranty: 3 months

尺寸 Size 20~530

重量 Weight 125~7950 g

模組厚度 Thickness 10 MM

平整度 Flathess 0.02 ~ 0.1 MM

表面粗糙度 Surface roughness 0.05 ~ 0.8 z