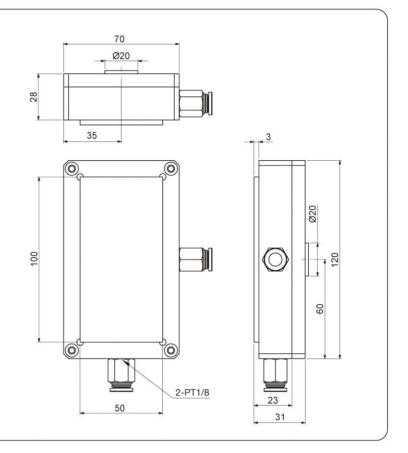

# 50x50mm (5x5公分) 70 28 20 35 陶瓷尺寸 Ceramic size: 2-PT1/8 50x50mm (5x5公分) 50 ID:CVM-50X50

陶瓷尺寸 Ceramic size: 100x30mm (10x3公分) ID:CVM-100X30