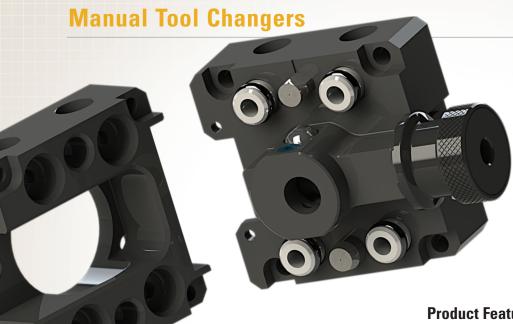

MC-16R and MC-36R

MC-16R Manual Tool Changer

The MC-16R and MC-36R Manual Tool Changers provide a cost-effective solution for quickly changing tools by hand. They feature a unique design that combines high strength and excellent repeatability. The Manual Tool Changers include multiple fail-safe features, including a patented screw-cam locking mechanism that prevents unwanted loosening due to vibrations. These robust and compact Manual Tool Changers accommodate payloads up to 80 lbs (36 kg) with options to accommodate pass-through electrical signal and pneumatic utilities.

## **Product Features**

Compact and robust design delivers high strength-to-weight carrying capacity.

Fully-threaded all-steel locking mechanism.

Ratchet knob assures security in the locked position.

Integrated pass-through pneumatic ports.