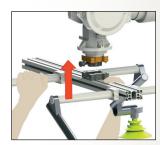

Exterior mounting flats for optional ATI Standard Series Tool Changer Utility Modules.

Bring tooling to Master.

Tighten knob to secure. Unscrew knob to unlock.

| Specifications                               | MC-16R               | MC-36R               |
|----------------------------------------------|----------------------|----------------------|
| Suggested Payload Limit                      | 35 lb (16 kg)        | 80 lb (36 kg)        |
| Static moment capacity – X and Y             | 220 lbf-in (25 Nm)   | 1000 lbf-in (110 Nm) |
| Static moment capacity – Z                   | 400 lbf-in (45.2 Nm) | 1500 lbf-in (169 Nm) |
| Weight – when coupled (no accessory modules) | 1.62 lb (0.735 kg)   | 3.85 lb (1.75 kg)    |
| Pneumatic pass-through ports (qty) size      | (4) 1/8 NPT          | (6) 1/8 NPT          |
| Additional pass-through utilities            | 1 Flat               | 2 Flats              |