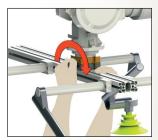

Exterior mounting flats for optional ATI Standard Series Tool Changer Utility Modules.

Bring tooling to Master.

Tighten knob to secure. Unscrew knob to unlock.

| Specifications                               | MC-16R               | MC-36R               |
|----------------------------------------------|----------------------|----------------------|
| Suggested Payload Limit                      | 35 lb (16 kg)        | 80 lb (36 kg)        |
| Static moment capacity – X and Y             | 220 lbf-in (25 Nm)   | 1000 lbf-in (110 Nm) |
| Static moment capacity – Z                   | 400 lbf-in (45.2 Nm) | 1500 lbf-in (169 Nm) |
| Weight – when coupled (no accessory modules) | 1.62 lb (0.735 kg)   | 3.85 lb (1.75 kg)    |
| Pneumatic pass-through ports (qty) size      | (4) 1/8 NPT          | (6) 1/8 NPT          |
| Additional pass-through utilities            | 1 Flat               | 2 Flats              |