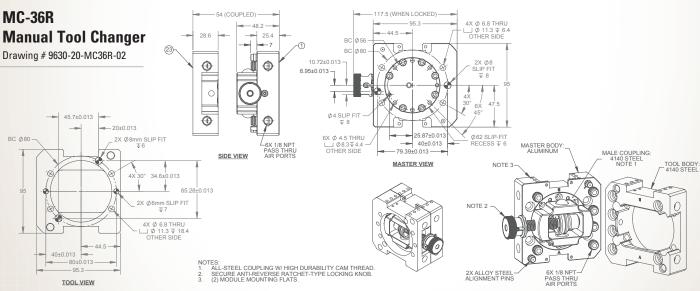

MC-16R and MC-36R

MC-16R Manual Tool Changer

The MC-16R and MC-36R Manual Tool Changers provide a cost-effective solution for quickly changing tools by hand. They feature a unique design that combines high strength and excellent repeatability. The Manual Tool Changers include multiple fail-safe features, including a patented screw-cam locking mechanism that prevents unwanted loosening due to vibrations. These robust and compact Manual Tool Changers accommodate payloads up to 80 lbs (36 kg) with options to accommodate pass-through electrical signal and pneumatic utilities.

## **Product Features**

Compact and robust design delivers high strength-to-weight carrying capacity.

Fully-threaded all-steel locking mechanism.

Ratchet knob assures security in the locked position.

Integrated pass-through pneumatic ports.

Exterior mounting flats for optional ATI Standard Series Tool Changer Utility Modules.

Bring tooling to Master.

Tighten knob to secure. Unscrew knob to unlock.

| Specifications                               | MC-16R               | MC-36R               |
|----------------------------------------------|----------------------|----------------------|
| Suggested Payload Limit                      | 35 lb (16 kg)        | 80 lb (36 kg)        |
| Static moment capacity – X and Y             | 220 lbf-in (25 Nm)   | 1000 lbf-in (110 Nm) |
| Static moment capacity – Z                   | 400 lbf-in (45.2 Nm) | 1500 lbf-in (169 Nm) |
| Weight – when coupled (no accessory modules) | 1.62 lb (0.735 kg)   | 3.85 lb (1.75 kg)    |
| Pneumatic pass-through ports (qty) size      | (4) 1/8 NPT          | (6) 1/8 NPT          |
| Additional pass-through utilities            | 1 Flat               | 2 Flats              |