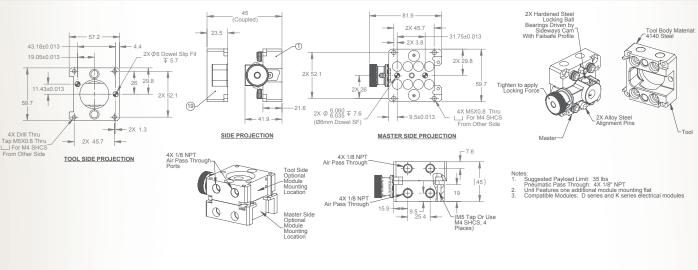

MC-16R and MC-36R

MC-16R Manual Tool Changer

The MC-16R and MC-36R Manual Tool Changers provide a cost-effective solution for quickly changing tools by hand. They feature a unique design that combines high strength and excellent repeatability. The Manual Tool Changers include multiple fail-safe features, including a patented screw-cam locking mechanism that prevents unwanted loosening due to vibrations. These robust and compact Manual Tool Changers accommodate payloads up to 80 lbs (36 kg) with options to accommodate pass-through electrical signal and pneumatic utilities.

## **Product Features**

Compact and robust design delivers high strength-to-weight carrying capacity.

Fully-threaded all-steel locking mechanism.

Ratchet knob assures security in the locked position.

Integrated pass-through pneumatic ports.

Exterior mounting flats for optional ATI Standard Series Tool Changer Utility Modules.

Bring tooling to Master.

Tighten knob to secure. Unscrew knob to unlock.

| Specifications                               | MC-16R               | MC-36R               |
|----------------------------------------------|----------------------|----------------------|
| Suggested Payload Limit                      | 35 lb (16 kg)        | 80 lb (36 kg)        |
| Static moment capacity – X and Y             | 220 lbf-in (25 Nm)   | 1000 lbf-in (110 Nm) |
| Static moment capacity – Z                   | 400 lbf-in (45.2 Nm) | 1500 lbf-in (169 Nm) |
| Weight – when coupled (no accessory modules) | 1.62 lb (0.735 kg)   | 3.85 lb (1.75 kg)    |
| Pneumatic pass-through ports (qty) size      | (4) 1/8 NPT          | (6) 1/8 NPT          |
| Additional pass-through utilities            | 1 Flat               | 2 Flats              |

## MC-16R Manual Tool Changer

Drawing # 9630-20-MC16R-02

1031 Goodworth Drive Apex, NC 27539 USA +1 919.772.0115 +1 919.772.8259 fax info@ati-ia.com www.ati-ia.com