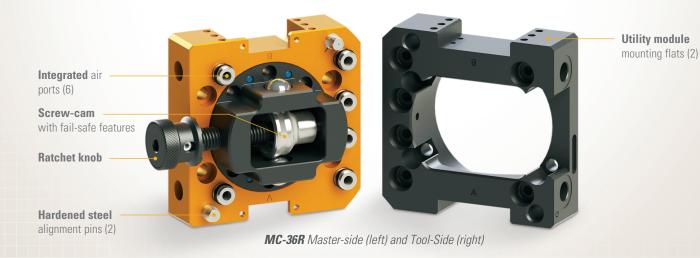

## **Product Features**

Compact and robust design delivers high strength-to-weight carrying capacity.

Fully-threaded all-steel locking mechanism.

Ratchet knob assures security in the locked position.

Integrated pass-through pneumatic ports.

Exterior mounting flats for optional ATI Standard Series Tool Changer Utility Modules.

Bring tooling to Master.

Tighten knob to secure. Unscrew knob to unlock.

| Specifications                               | MC-16R               | MC-36R               |
|----------------------------------------------|----------------------|----------------------|
| Suggested Payload Limit                      | 35 lb (16 kg)        | 80 lb (36 kg)        |
| Static moment capacity – X and Y             | 220 lbf-in (25 Nm)   | 1000 lbf-in (110 Nm) |
| Static moment capacity – Z                   | 400 lbf-in (45.2 Nm) | 1500 lbf-in (169 Nm) |
| Weight – when coupled (no accessory modules) | 1.62 lb (0.735 kg)   | 3.85 lb (1.75 kg)    |
| Pneumatic pass-through ports (qty) size      | (4) 1/8 NPT          | (6) 1/8 NPT          |
| Additional pass-through utilities            | 1 Flat               | 2 Flats              |